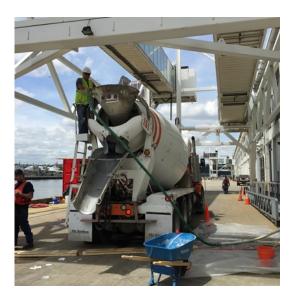

## Standard Production 100-300 cubic yards per day

Cellular Grout is produced with a slurry design provided to the local Redimix producer delivered to the site. The foam is added to the truck and then once density is achieved the truck moves to the pumping area and the next truck is foamed quickly as the prior trucks material is installed by trained and experienced crews.

## High Volume Production 300-1000 cubic yards per day

Using our onsite high volume batch and pump equipment, our operators are able to produce and place up to 1,000 cubic yards per day. Using the same quality control as our standard production method, we are able to consistently deliver cellular concrete at the density and strength specified.