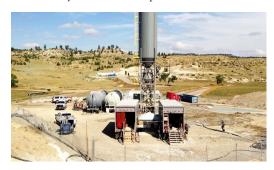

## High Volume Production 300-1000 cubic yards per day

Using our onsite high volume batch and pump equipment, our operators are able to produce and place up to 1,000 cubic yards per day. Using the same quality control as our standard production method, we are able to consistently deliver cellular concrete at the density and strength specified.