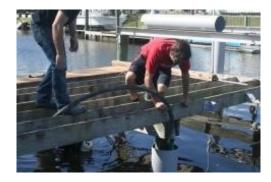

Ask about our piling repair system

Pile Jacket piling repair form being installed o damaged piling

Filling Piling Jacket with underwater cellular concrete for life time repair

CGPS uses ASTM approved Admixtures and reliable, high quality equipment

Las Vegas Light Weight Road Base

New York City Pier 88 & 90 Underwater Cellular Piling Repair

Production fees range from \$35.00 to \$60.00 per cubic yard of material produced

Mobilization fees based on site location