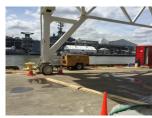

Las Vegas Light Weight Road Base

New York City Pier 88 & 90 Underwater Cellular Piling Repair

Production fees range from \$35.00 to \$60.00 per cubic yard of material produced

Mobilization fees based on site location