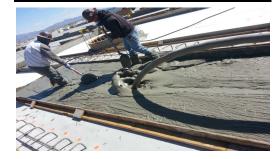

## Standard Production 100-300 cubic yards per day

Cellular Grout is produced with a slurry design provided to the local Redimix producer delivered to the site. The foam is added to the truck and then once density is achieved the truck moves to the pumping area and the next truck is foamed quickly as the prior trucks material is installed by trained and experienced crews.

## High Volume Production 300-1000 cubic yards per day

Using our onsite high volume batch and pump equipment, our operators are able to produce and place up to 1,000 cubic yards per day. Using the same quality control as our standard production method, we are able to consistently deliver cellular concrete at the density and strength specified.