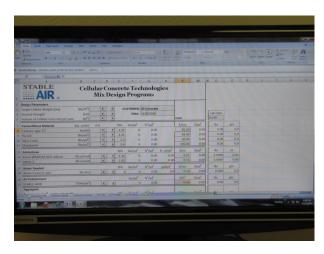

Mix Design program by Cellular Concrete Technologies Enables us to accurately design any cellular grout or cellular concrete to engineers specifications

Florida Dam Repair Underwater Cellular Grout

Manhattan New York Light Weight Floor Decking